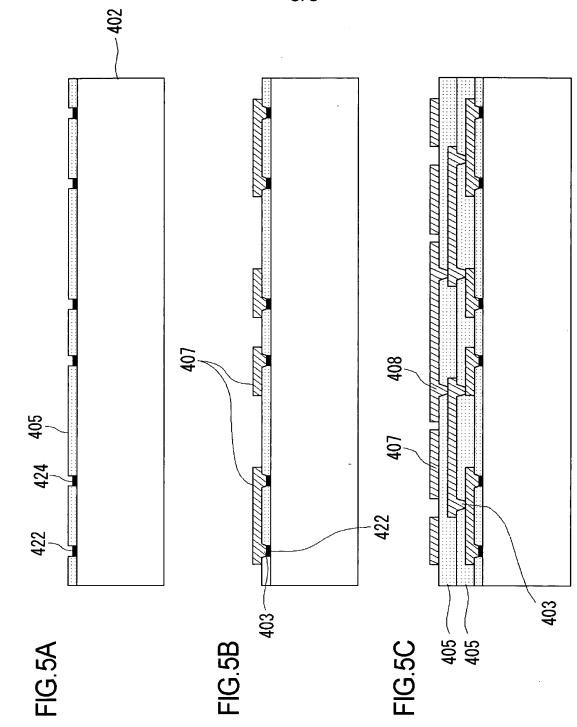

This Page Is Inserted by IFW Operations and is not a part of the Official Record

# **BEST AVAILABLE IMAGES**

Defective images within this document are accurate representations of the original documents submitted by the applicant.

Defects in the images may include (but are not limited to):

- BLACK BORDERS
- TEXT CUT OFF AT TOP, BOTTOM OR SIDES
- FADED TEXT
- ILLEGIBLE TEXT
- SKEWED/SLANTED IMAGES
- COLORED PHOTOS
- BLACK OR VERY BLACK AND WHITE DARK PHOTOS
- GRAY SCALE DOCUMENTS

## **IMAGES ARE BEST AVAILABLE COPY.**

### As rescanning documents *will not* correct images, please do not report the images to the Image Problem Mailbox.

FIG.1











FIG.4





FIG.6